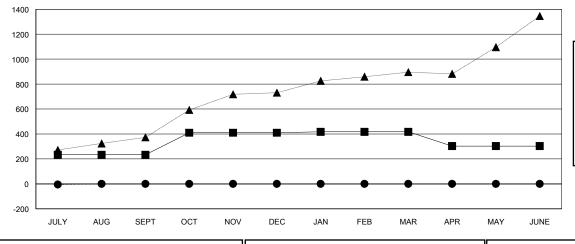

## GOALS AND ACTUAL MEMBERS CUMULATIVE

3,877 (72.26%)

1,488 (27.74%)

| DROPPED CLUBS: 1 |     |
|------------------|-----|
| DROPPED MEMBERS  |     |
| DECEASED         | 1   |
| CLUB CANCELLED   | 8   |
| OTHER            | 93  |
| TOTAL            | 102 |

# KHAGENDRA SITAULA **LOCATION NEPAL GMT CA**

| Clubs                 |               |           |               | Members               |                           |                         |                                                    |
|-----------------------|---------------|-----------|---------------|-----------------------|---------------------------|-------------------------|----------------------------------------------------|
| RESULTS FOR 2018-2019 |               |           |               | RESULTS FOR 2018-2019 |                           |                         |                                                    |
| QUARTER               | NEW CLUB GOAL | NEW CLUBS | DROPPED CLUBS | QUARTER               | MEMBER GROWTH NET<br>GOAL | MEMBER GROWTH<br>ACTUAL | DROPPED<br>MEMBERS ACTUAL<br>(including transfers) |
| JULY/AUG/SEPT         | 6             | 2         | 1             | JULY/AUG/SEPT         | 233                       | 98                      | 102                                                |
| OCT/NOV/DEC           | 3             | 0         | 0             | OCT/NOV/DEC           | 177                       | 0                       | 0                                                  |
| JAN/FEB/MAR           | 2             | 0         | 0             | JAN/FEB/MAR           | 7                         | 0                       | 0                                                  |
| APR/MAY/JUNE          | 0             | 0         | 0             | APR/MAY/JUNE          | -114                      | 0                       | 0                                                  |