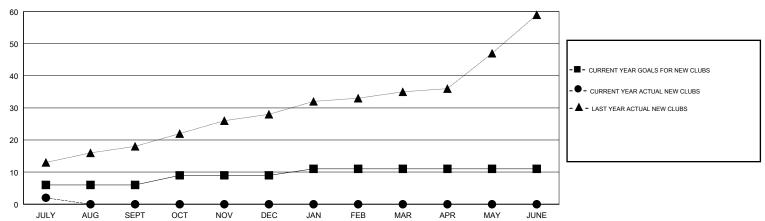

#### GOALS AND ACTUAL NEW CLUBS CUMULATIVE

# KHAGENDRA SITAULA **LOCATION NEPAL GMT CA**

| Clubs                 |               |           |               | Members               |                           |                         |                                                    |
|-----------------------|---------------|-----------|---------------|-----------------------|---------------------------|-------------------------|----------------------------------------------------|
| RESULTS FOR 2018-2019 |               |           |               | RESULTS FOR 2018-2019 |                           |                         |                                                    |
| QUARTER               | NEW CLUB GOAL | NEW CLUBS | DROPPED CLUBS | QUARTER               | MEMBER GROWTH NET<br>GOAL | MEMBER GROWTH<br>ACTUAL | DROPPED<br>MEMBERS ACTUAL<br>(including transfers) |
| JULY/AUG/SEPT         | 6             | 2         | 1             | JULY/AUG/SEPT         | 233                       | 98                      | 102                                                |
| OCT/NOV/DEC           | 3             | 0         | 0             | OCT/NOV/DEC           | 177                       | 0                       | 0                                                  |
| JAN/FEB/MAR           | 2             | 0         | 0             | JAN/FEB/MAR           | 7                         | 0                       | 0                                                  |
| APR/MAY/JUNE          | 0             | 0         | 0             | APR/MAY/JUNE          | -114                      | 0                       | 0                                                  |